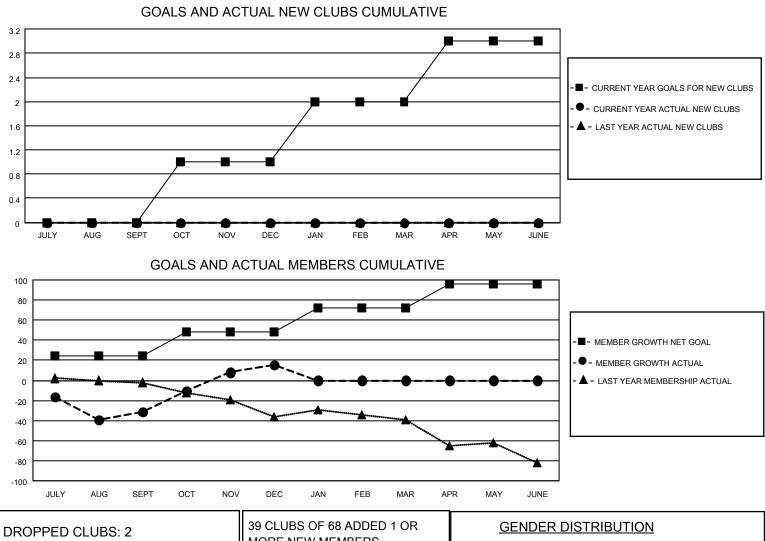

## LOCATION TEXAS

District 2 S4

Results as of: 12/31/2021

| Clubs                 |               |           |               | Members               |                         |                         |                                                    |
|-----------------------|---------------|-----------|---------------|-----------------------|-------------------------|-------------------------|----------------------------------------------------|
| RESULTS FOR 2021-2022 |               |           |               | RESULTS FOR 2021-2022 |                         |                         |                                                    |
| QUARTER               | NEW CLUB GOAL | NEW CLUBS | DROPPED CLUBS | QUARTER               | MBER GROWTH NET<br>GOAL | MEMBER GROWTH<br>ACTUAL | DROPPED<br>MEMBERS ACTUAL<br>(including transfers) |
| JULY/AUG/SEPT         | 0             | 0         | 2             | JULY/AUG/SEPT         | 24                      | 81                      | 99                                                 |
| OCT/NOV/DEC           | 1             | 0         | 0             | OCT/NOV/DEC           | 24                      | 88                      | 36                                                 |
| JAN/FEB/MAR           | 1             | 0         | 0             | JAN/FEB/MAR           | 24                      | 0                       | 0                                                  |
| APR/MAY/JUNE          | 1             | 0         | 0             | APR/MAY/JUNE          | 24                      | 0                       | 0                                                  |

| DROPPED CLUBS: 2 |     | 39 CLUBS OF 68 ADDED 1 OR<br>MORE NEW MEMBERS | GENDER DISTRIBUTION       |                |  |
|------------------|-----|-----------------------------------------------|---------------------------|----------------|--|
|                  |     |                                               | MALE                      | 1,052 (56.08%) |  |
|                  |     |                                               | FEMALE                    | 824 (43.92%)   |  |
| DROPPED MEMBERS  |     |                                               | NON BINARY                | 0 (0.00%)      |  |
| DECEASED         | 13  |                                               | PREFER NOT TO ANSWER      | 0 (0.00%)      |  |
| CLUB CANCELLED   | 0   | CLICK HERE FOR CUMULATIVE                     | TOTAL FAMILY UNIT MEMBERS | 351            |  |
| OTHER            | 122 | MEMBERSHIP DATA                               |                           | ,              |  |
| TOTAL            | 135 |                                               | FAMILY MEMBERS PAYING HAI | F DUES 179     |  |
|                  |     |                                               |                           |                |  |